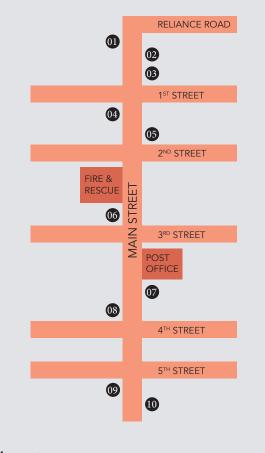

## Middletown Art Scape 1 Banners

01 Bonnie Flax All Clean ChemDry

02 Nina Burke Black Shutter West Antiques & Vintage

03 Cassie Clark Laurel Ridge Community College

**04 Frances Coates** Belle Grove Plantation

05 Hana Malone Timeless Wines

06 John Kiernan Shaffer's BBQ & Market

07 Amy "Tovah" Shafran Access Independence

**08 Mary Paula Malucci** Capon Valley Bank

09 Alice Irvan Rappahannock Electric Cooperative

**10 Scott Santmier** Meghan Pachas, VA & WV Realtor

Map is not drawn to scale. Banner locations are approximate and may be changed if necessary.

ArtScape is a public art program brought to you by the Shenandoah Arts Council (ShenArts), working to make the arts accessible and enrich the Northern Shenandoah Valley with diverse and immersive arts experience for people of all ages.

These colorful banners showcase local art and add visual interest to the downtown streetscape, while providing a unique advertising opportunity for local businesses.

Now in its 14<sup>th</sup> year, ArtScape has expanded to showcase the work of regional artists on 53 banners located throughout downtown Winchester and 10 banners in Middletown.