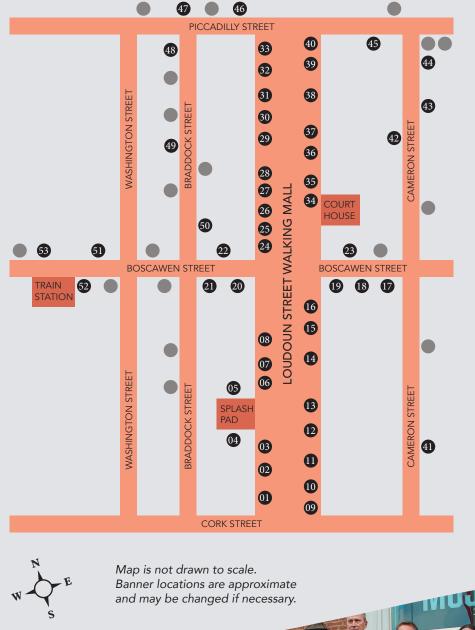

## Old Town Winchester Art Scape | Banners

01 Ashley Kincaid Celebrity's Hemp Smoke Lodge

The Talbot Greenya Group

02 Phyllis Breidinger

03 Kelsey Camacho Zabala Shenandoah Valley Electric Coop

04 Vera Rossi Katie Moody, Homespire Mortgage

05 Evie Kern McDonald's

**06 Ruby Rodgers** Phyllis & Stan Breidinger

07 Natalie Perkins A&Z Services

08 Lauri Bridgeforth Bridgeforth Photographics

09 Elizabeth Blakesley Celebrity's Hemp Dispensary

10 Margaret Kennedy Shenandoah Valley Orthodontics

11 Steve Loya Blue Ridge Hospice

Greg Kujala, MD

12 Amelia Smith **Buettner Tire Distributors** 

13 Stephanie Cornell Grace Evangelical Lutheran Church

**14 Constance Fisher** 

15 Bruce Johnson Greg Kujala, MD

16 Geetika Sharma First Bank

17 Julie Read Appalachian Physical Therapy

18 Mariska Sharma Winchester OBGYN

19 Erik Zimmerman Perry Engineering

20 Sally Myers Armor Fence, Deck & Patio

21 Ron Salmon Berryville Family Chiropractic

22 Karen Winters Caregility

23 Mackenzie Rose Nibblins

24 Brie Dodson Anderson Roofing & Sheet Metal Works

25 Dee Dee Volinsky F&M Bank

26 Jamie Pein Black Shutter West Antiques & Vintage

27 Allen Dec Love at First Bite Catering & Events

28 Jen Poteet Fox Urban Farms

29 Charles Pitcock Veterans Subs

30 Joseph Gainer CNB Bank Inc, Jenny Ligon

31 Jeffrey Ryan DFC-LMA Architecture

32 Joyce Carrier The Adams Companies

33 Kat Turner Piccadilly's Public House & Restaurant

34 David Sipp Katie Landi Jordan, Realtor

35 Raleigh Hilt Laurel Ridge Community College

**36 Josie Tilton** William Armstrong, Wells Fargo Advisors

37 Debbie Ehrhardt Solenberger's Hardware

38 Megan Lark Caldwell

39 Rachel Sherman-Hackworth The Monument

40 Daniel Dunmire The Monument

**42 Adelyn Bosworth** Mosaic Church

The Willows At Meadow Branch

The George Washington Hotel

45 Abinaya Ayyamperumal The Monument

46 Kristen Colebank Bank of Clarke Foundation

Armor Fence, Deck & Patio

48 Jane Beveridge Woltz-Winchester Foundation

49 Jim Koenig Stevens Retirement Solutions

**50 Carole Miernik** Ari Sommer, Esq., Harrison & Johnston

51 Meredith Stenberg Shenandoah Arts Council

52 Lana Lechkina Orndoff's Appraisal Service

53 Makenna Kerns Museum of the Shenandoah Valley

These colorful banners showcase local art and add visual interest to the downtown streetscape, while providing a unique advertising opportunity for local businesses.

Now in its 14<sup>th</sup> year, ArtScape has expanded to showcase the work of regional artists on 53 banners located throughout downtown Winchester and 10 banners in Middletown.